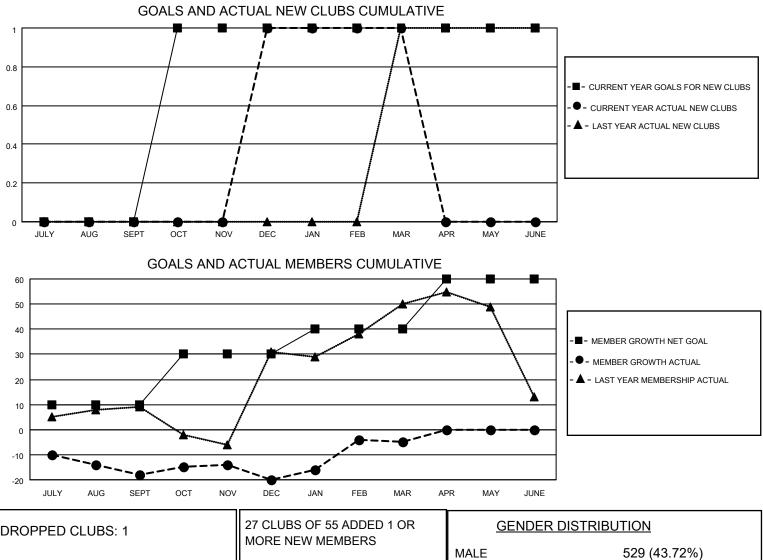

## LOCATION GREECE

District 117 B

Results as of: 3/31/2022

| Clubs                 |               |           |               | Members               |                           |                         |                                                    |
|-----------------------|---------------|-----------|---------------|-----------------------|---------------------------|-------------------------|----------------------------------------------------|
| RESULTS FOR 2021-2022 |               |           |               | RESULTS FOR 2021-2022 |                           |                         |                                                    |
| QUARTER               | NEW CLUB GOAL | NEW CLUBS | DROPPED CLUBS | QUARTER M             | IEMBER GROWTH NET<br>GOAL | MEMBER GROWTH<br>ACTUAL | DROPPED<br>MEMBERS ACTUAL<br>(including transfers) |
| JULY/AUG/SEPT         | 0             | 0         | 0             | JULY/AUG/SEP1         | г 10                      | 7                       | 25                                                 |
| OCT/NOV/DEC           | 1             | 1         | 1             | OCT/NOV/DEC           | 20                        | 49                      | 51                                                 |
| JAN/FEB/MAR           | 0             | 0         | 0             | JAN/FEB/MAR           | 10                        | 40                      | 23                                                 |
| APR/MAY/JUNE          | 0             | 0         | 0             | APR/MAY/JUNE          | 20                        | 0                       | 0                                                  |

| DROPPED CLUBS: 1 |     | MORE NEW MEMBERS          | <u>GENDER DISTRIBUTION</u> |              |
|------------------|-----|---------------------------|----------------------------|--------------|
|                  |     |                           | MALE                       | 529 (43.72%) |
|                  |     |                           | FEMALE                     | 681 (56.28%) |
| DROPPED MEMBERS  |     |                           | NON BINARY                 | 0 (0.00%)    |
|                  | 4.5 |                           | PREFER NOT TO ANSWER       | 0 (0.00%)    |
| DECEASED         | 15  |                           |                            |              |
| CLUB CANCELLED   | 12  | CLICK HERE FOR CUMULATIVE | TOTAL FAMILY UNIT MEMBERS  | S 242        |
| OTHER            | 72  | MEMBERSHIP DATA           |                            |              |
| TOTAL            | 99  |                           | FAMILY MEMBERS PAYING HA   | LF DUES 135  |
|                  |     |                           |                            |              |
|                  |     | JI                        |                            |              |